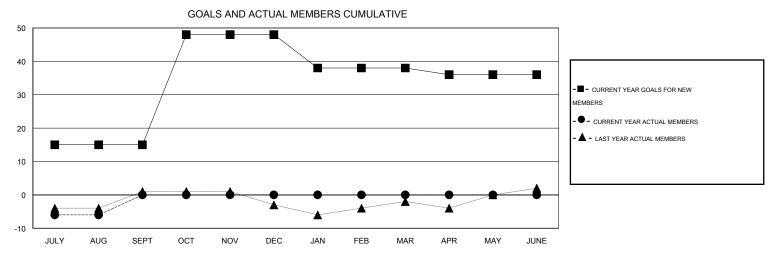

## District 7 N

Results as of: 8/31/2016

GMT: HAL GRIFFIN LOCATION ARKANSAS GMT CA 1

| DROPPED CLUBS: 0 |    | 7 CLUBS OF 34 ADDED 1 OR MORE<br>NEW MEMBERS | GENDER DISTRIBUTION  MALE 460 (61.83%) |              |     |
|------------------|----|----------------------------------------------|----------------------------------------|--------------|-----|
| DROPPED MEMBERS  |    |                                              | FEMALE                                 | 284 (38.17%) |     |
| DECEASED         | 3  | CLICK HERE FOR HEALTH ASSESSMENT DATA        |                                        |              |     |
| CLUB CANCELLED   | 0  |                                              | FAMILY UNIT MEMBERS                    |              | 151 |
| OTHER            | 10 |                                              | HEAD OF HOUSEHOLD                      |              | 75  |
| TOTAL            | 13 |                                              | NON-HEAD OF HOUSEHOLD                  |              | 76  |