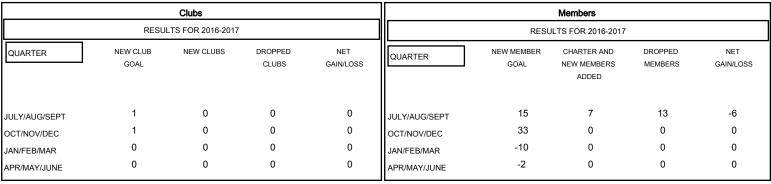

## District 7 N

Results as of: 8/31/2016

GMT: HAL GRIFFIN LOCATION ARKANSAS GMT CA 1

| DROPPED CLUBS: 0 |    | 7 CLUBS OF 34 ADDED 1 OR MORE<br>NEW MEMBERS | GENDER DISTRIBUTION  MALE 460 (61.83%) |              |     |
|------------------|----|----------------------------------------------|----------------------------------------|--------------|-----|
| DROPPED MEMBERS  |    |                                              | FEMALE                                 | 284 (38.17%) |     |
| DECEASED         | 3  | CLICK HERE FOR HEALTH ASSESSMENT DATA        |                                        |              |     |
| CLUB CANCELLED   | 0  |                                              | FAMILY UNIT MEMBERS                    |              | 151 |
| OTHER            | 10 |                                              | HEAD OF HOUSEHOLD                      |              | 75  |
| TOTAL            | 13 |                                              | NON-HEAD OF HOUSEHOLD                  |              | 76  |