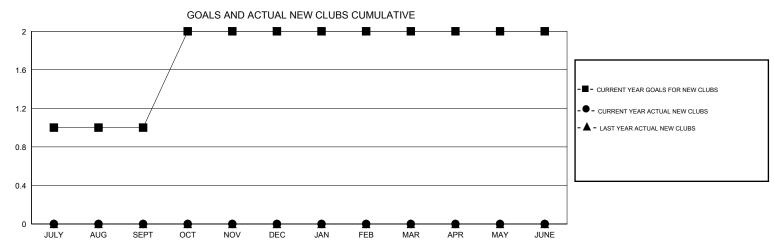

## District 7 N

Results as of: 8/31/2016

GMT: HAL GRIFFIN LOCATION ARKANSAS GMT CA 1

| DROPPED CLUBS: 0 |    | 7 CLUBS OF 34 ADDED 1 OR MORE<br>NEW MEMBERS | GENDER DISTRIBUTION  MALE 460 (61.83%) |              |     |
|------------------|----|----------------------------------------------|----------------------------------------|--------------|-----|
| DROPPED MEMBERS  |    |                                              | FEMALE                                 | 284 (38.17%) |     |
| DECEASED         | 3  | CLICK HERE FOR HEALTH ASSESSMENT DATA        |                                        |              |     |
| CLUB CANCELLED   | 0  |                                              | FAMILY UNIT MEMBERS                    |              | 151 |
| OTHER            | 10 |                                              | HEAD OF HOUSEHOLD                      |              | 75  |
| TOTAL            | 13 |                                              | NON-HEAD OF HOUSEHOLD                  |              | 76  |